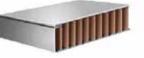

### **Standard Features**

- Manufactured in 18-gauge sheets G40 Galvanized or AZ40 galvalume.
- Inverted closing channels, welded at the top and bottom of the door, 16-gauge.

**UL90** 

**UL180** 

- Both edges beveled to 1/8".
- Core made of HoneyComb type kraft paper.

#### **Fire Resistance**

• Fire-rated of up to 180 minutes, UL certified .