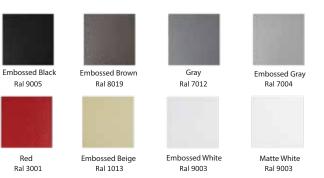

yComb core steel commercial door, 90 to 180 minutes fire resistance UL10B - UL10C compliant UL Certified





### **Standard Features**

- Manufactured in 18-gauge sheets G40 Galvanized or AZ40 galvalume.
- Inverted closing channels, welded at the top and bottom of the door, 16-gauge.

**UL90** 

**UL180** 

- Both edges beveled to 1/8".
- Core made of HoneyComb type kraft paper.

#### **Main Features**

- Door Thickness: 1-3/4".
- Closing seam.
- Primer-Coated Finish.

#### **Fire Resistance**

• Fire-rated of up to 180 minutes, UL certified .

#### Hardware Reinforcements

- Hinges: 10 Gauge.
- Door Closers: 12 Gauge .
- Lock: 16 Gauge.

#### **Optional**

- Galvanized Steel G90.
- Power-Coating Finishes.
- Non-standard sizes.

# FLEXIBLE CUSTOM SIZES AND FINISHES



# Standard Colors: