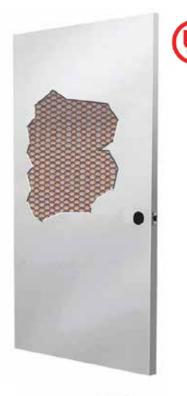

# FIRE DOOR

## SERIES:CF9000

HoneyComb core steel commercial door, 90 to 180 minutes fire resistance UL10B - UL10C compliant UL Certified

### **Standard Features**

- Manufactured in 18-gauge sheets G40 Galvanized or AZ40 galvalume.
- Inverted closing channels, welded at the top and bottom of the door, 16-gauge.

**UL90** 

**UL180** 

- Both edges beveled to 1/8".
- Core made of HoneyComb type kraft paper.