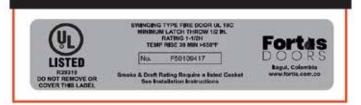

## SERIES:CF9000

HoneyComb core steel commercial door, 90 to 180 minutes fire resistance UL10B - UL10C compliant UL Certified





### **Standard Features**

- Manufactured in 18-gauge sheets G40 Galvanized or AZ40 galvalume.
- Inverted closing channels, welded at the top and bottom of the door, 16-gauge.

**UL90** 

**UL180** 

- Both edges beveled to 1/8".
- Core made of HoneyComb type kraft paper.

#### **Main Features**

- Door Thickness: 1-3/4".
- Closing seam.
- Primer-Coated Finish.

#### **Fire Resistance**

• Fire-rated of up to 180 minutes, UL certified .

#### Hardware Reinforcements

- Hinges: 10 Gauge.
- Door Closers: 12 Gauge .
- Lock: 16 Gauge.

#### **Optional**

- Galvanized Steel G90.
- Power-Coating Finishes.
- Non-standard sizes.

# FLEXIBLE CUSTOM SIZES AND FINISHES



# Standard Colors: